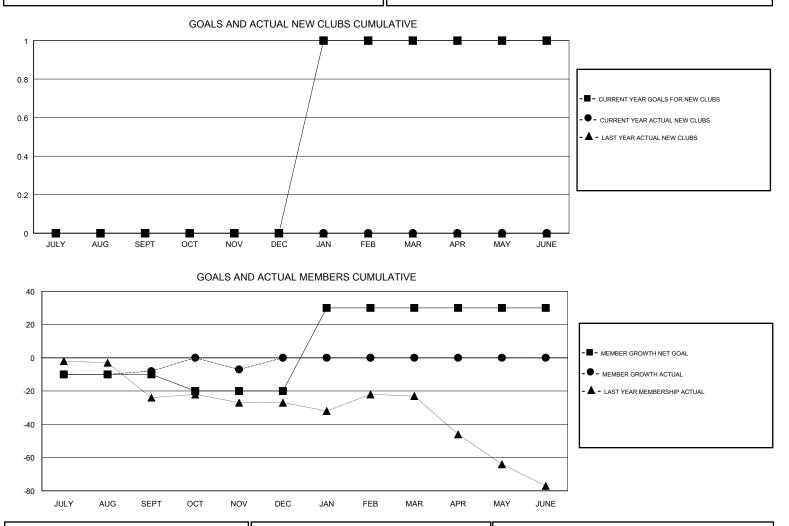

## LOCATION NORTH DAKOTA

GMT CA

| Clubs<br>RESULTS FOR 2018-2019 |   |   |   | Members<br>RESULTS FOR 2018-2019 |     |    |    |
|--------------------------------|---|---|---|----------------------------------|-----|----|----|
|                                |   |   |   |                                  |     |    |    |
| JULY/AUG/SEPT                  | 0 | 0 | 0 | JULY/AUG/SEPT                    | -10 | 13 | 17 |
| OCT/NOV/DEC                    | 0 | 0 | 0 | OCT/NOV/DEC                      | -10 | 20 | 19 |
| JAN/FEB/MAR                    | 1 | 0 | 0 | JAN/FEB/MAR                      | 50  | 0  | 0  |
| APR/MAY/JUNE                   | 0 | 0 | 0 | APR/MAY/JUNE                     | 0   | 0  | 0  |

| DROPPED CLUBS: 0             | 15 CLUBS OF 53 ADDED 1 OR MORE<br>NEW MEMBERS | GENDER DISTRIBUTION<br>MALE 945 (76.27%)<br>FEMALE 294 (23.73%) |  |
|------------------------------|-----------------------------------------------|-----------------------------------------------------------------|--|
| DROPPED MEMBERS              |                                               | Women Percentage Fiscal Year Goal: 35%                          |  |
| DECEASED 4                   | CLICK HERE FOR CUMULATIVE                     | TOTAL FAMILY UNIT MEMBERS                                       |  |
| CLUB CANCELLED 0<br>OTHER 32 |                                               | FAMILY MEMBERS PAYING HALF<br>DUES                              |  |
| TOTAL 36                     |                                               |                                                                 |  |